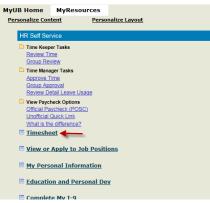

# How Do I complete my timesheet?

## Job Aid for Non-Exempt Employees

- 1. Login at https://myub.ubalt.edu using your netID and password.
- 2. In the left column under HR Self Service, click the **Timesheet** link.

3. To access the current timesheet, click the **Search** button.