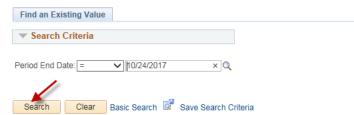

## Job Aid for Non-Exempt Employees

- 1. Login at https://myub.ubalt.edu using your netID and password.
- 2. In the left column under HR Self Service, click the **Timesheet** link.

3. To access the current timesheet, click the **Search** button.

#### **BiWeekly Time Reporting**

Enter any information you have and click Search. Leave fields blank for a list of all values.