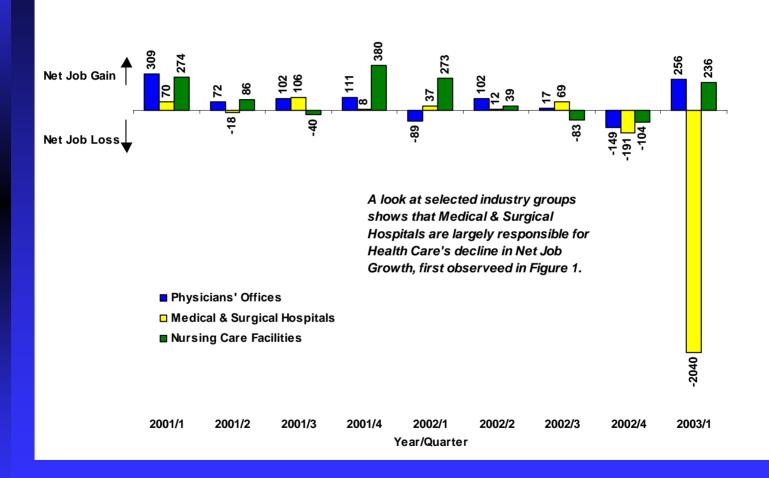

|
| 6213        | Offices of other health practitioners     |
| 6214        | Outpatient care centers                   |
| 6215        | Medical and diagnostic laboratories       |
| 6216        | Home health care services                 |
| 6219        | Other ambulatory health care services     |
| <b>6221</b> | General medical and surgical hospitals    |
| 6222        | Psychiatric and substance abuse hospitals |
| 6223        | Other hospitals                           |
| <b>6231</b> | Nursing care facilities                   |
| 6232        | Residential mental health facilities      |
| 6233        | Community care facilities for the elderly |

### Net Job Gain & Net Job Loss in Health Care



### Net Job Gain & Net Job Loss in Health Care Industry Groups



### Gross Job Gain & Gross Job Loss Trends in Health Care



### Gross Job Gain & Gross Job Loss in Selected Health Care Industry Groups





## Gross Job Gain & Gross Job Loss in Selected Health Care Industry Groups





### New Hire Trend in Health Care

The number of new hires in Health Care have remained reasonably stable during the period of declining Net Job Growth shown in Figure 1.



### New Hire Trends in Health Care Industry Groups



### New Hire Trends in Health Care by Gender

Nearly 75 percent of those hired by health care organizations in each of the most recent four quarters were women.



### New Hire Trends in Health Care by Age



### New Hire Earnings in Health Care by Age and Gender-1st Quarter, 2003



### Earnings in Health Care Industry Groups by Age & Gender-1st