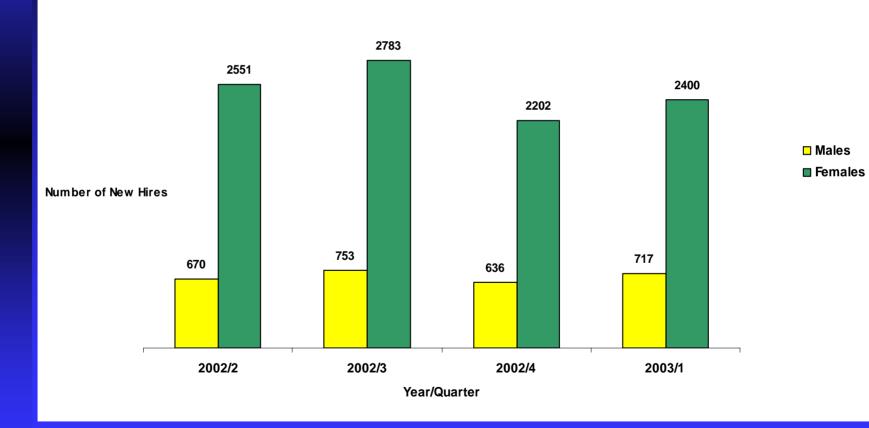

### New Hire Trends in Health Care by Gender

Nearly 75 percent of those hired by health care organizations in each of the most recent four quarters were women.