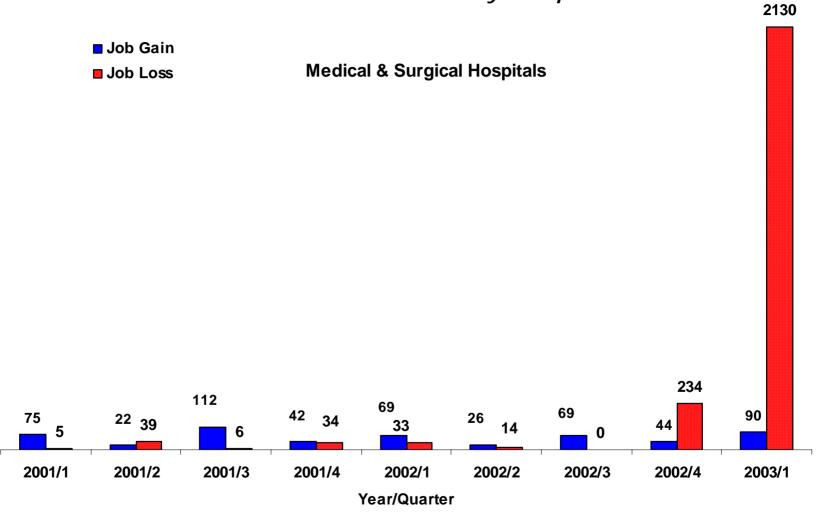

### Gross Job Gain & Gross Job Loss in Selected Health Care Industry Groups

## Gross Job Gain & Gross Job Loss in Selected Health Care Industry Groups