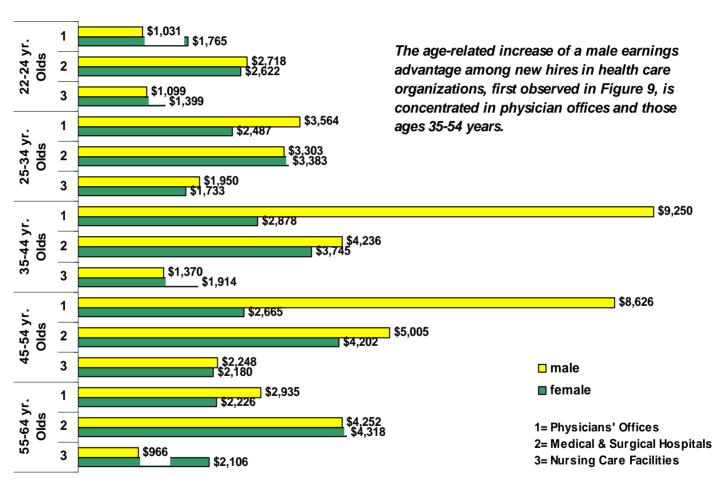

Gain & Gross Job Loss Trends in Health Care



### Gross Job Gain & Gross Job Loss in Selected Health Care Industry Groups





## Gross Job Gain & Gross Job Loss in Selected Health Care Industry Groups





### New Hire Trend in Health Care

The number of new hires in Health Care have remained reasonably stable during the period of declining Net Job Growth shown in Figure 1.



### New Hire Trends in Health Care Industry Groups



### New Hire Trends in Health Care by Gender

Nearly 75 percent of those hired by health care organizations in each of the most recent four quarters were women.



### New Hire Trends in Health Care by Age



### New Hire Earnings in Health Care by Age and Gender-1st Quarter, 2003



### Earnings in Health Care Industry Groups by Age & Gender-1st Quarter, 2003