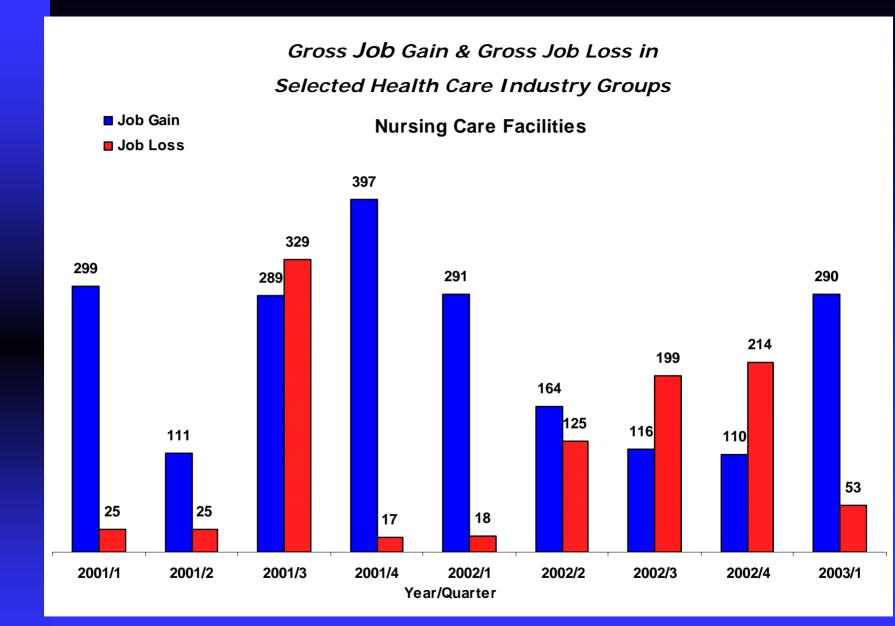

### Gross Job Gain & Gross Job Loss in Selected Health Care Industry Groups

## Gross Job Gain & Gross Job Loss in Selected Health Care Industry Groups