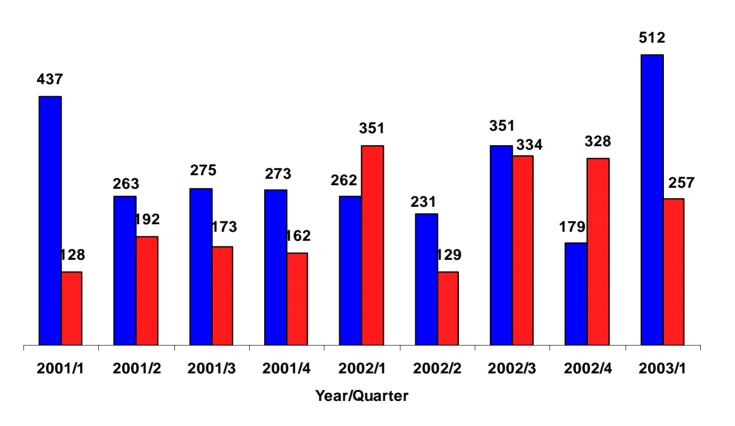

### Gross Job Gain & Gross Job Loss in Selected Health Care Industry Groups

## Gross Job Gain & Gross Job Loss in Selected Health Care Industry Groups