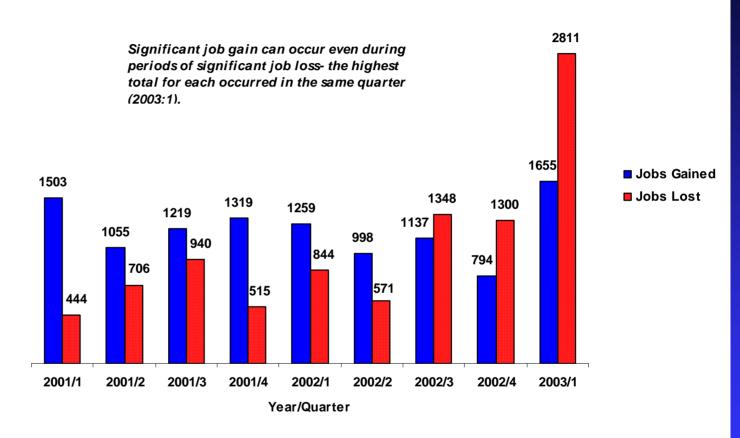

lth practitioners     |
| 6214        | Outpatient care centers                   |
| 6215        | Medical and diagnostic laboratories       |
| 6216        | Home health care services                 |
| 6219        | Other ambulatory health care services     |
| <b>6221</b> | General medical and surgical hospitals    |
| 6222        | Psychiatric and substance abuse hospitals |
| 6223        | Other hospitals                           |
| <b>6231</b> | Nursing care facilities                   |
| 6232        | Residential mental health facilities      |
| 6233        | Community care facilities for the elderly |

### Net Job Gain & Net Job Loss in Health Care



### Net Job Gain & Net Job Loss in Health Care Industry Groups



### Gross Job Gain & Gross Job Loss Trends in Health Care



### Gross Job Gain & Gross Job Loss in Selected Health Care Industry Groups





## Gross Job Gain & Gross Job Loss in Selected Health Care Industry Groups





### New Hire Trend in Health Care

The number of new hires in Health Care have remained reasonably stable during the period of declining Net Job Growth shown in Figure 1.



### New Hire Trends in Health Care Industry Groups



### New Hire Trends in Health Care by Gender

Nearly 75 percent of those hired by health care organizations in each of the most recent four quarters were women.



### New Hire Trends in Health Care by Age



### New Hire Earnings in Health Care by Age and Gender-1st Quarter, 2003



### Earnings in Health Care Industry Groups by Age & Gender-1st Quarter, 2003