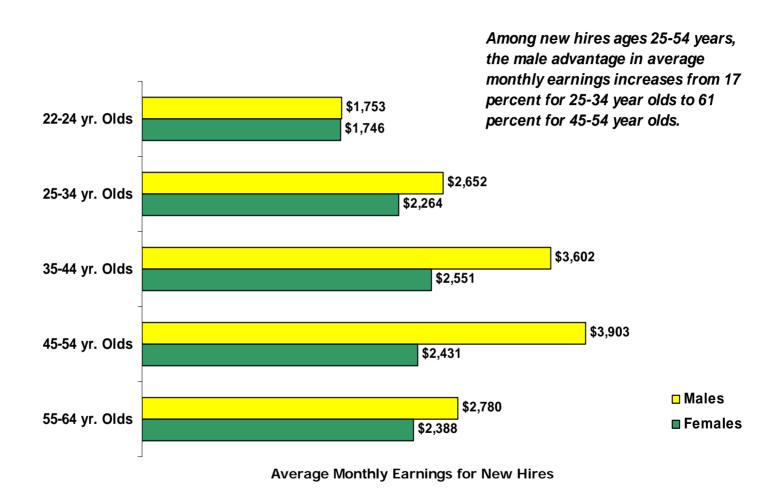

### Net Job Gain & Net Job Loss in Health Care Industry Groups



### Gross Job Gain & Gross Job Loss Trends in Health Care



### Gross Job Gain & Gross Job Loss in Selected Health Care Industry Groups





## Gross Job Gain & Gross Job Loss in Selected Health Care Industry Groups





### New Hire Trend in Health Care

The number of new hires in Health Care have remained reasonably stable during the period of declining Net Job Growth shown in Figure 1.



### New Hire Trends in Health Care Industry Groups



### New Hire Trends in Health Care by Gender

Nearly 75 percent of those hired by health care organizations in each of the most recent four quarters were women.



### New Hire Trends in Health Care by Age



### New Hire Earnings in Health Care by Age and Gender-1st Quarter, 2003



### Earnings in Health Care Industry Groups by Age & Gender-1st Quarter, 2003