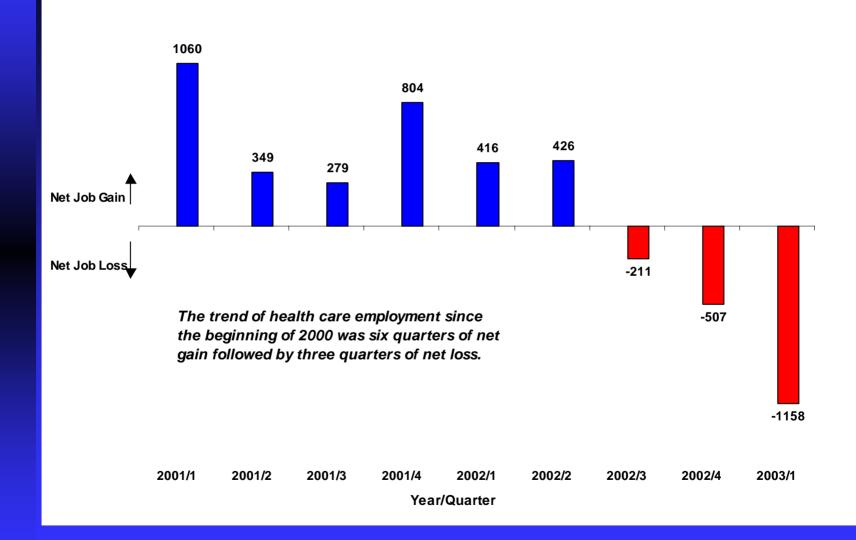

-----------------------------|
| 6212        | Offices of dentists                       |
| 6213        | Offices of other health practitioners     |
| 6214        | Outpatient care centers                   |
| 6215        | Medical and diagnostic laboratories       |
| 6216        | Home health care services                 |
| 6219        | Other ambulatory health care services     |
| <b>6221</b> | General medical and surgical hospitals    |
| 6222        | Psychiatric and substance abuse hospitals |
| 6223        | Other hospitals                           |
| <b>6231</b> | Nursing care facilities                   |
| 6232        | Residential mental health facilities      |
| 6233        | Community care facilities for the elderly |

### Net Job Gain & Net Job Loss in Health Care



### Net Job Gain & Net Job Loss in Health Care Industry Groups



### Gross Job Gain & Gross Job Loss Trends in Health Care



### Gross Job Gain & Gross Job Loss in Selected Health Care Industry Groups





## Gross Job Gain & Gross Job Loss in Selected Health Care Industry Groups





### New Hire Trend in Health Care

The number of new hires in Health Care have remained reasonably stable during the period of declining Net Job Growth shown in Figure 1.



### New Hire Trends in Health Care Industry Groups



### New Hire Trends in Health Care by Gender

Nearly 75 percent of those hired by health care organizations in each of the most recent four quarters were women.



### New Hire Trends in Health Care by Age



### New Hire Earnings in Health Care by Age and Gender-1st Quarter, 2003