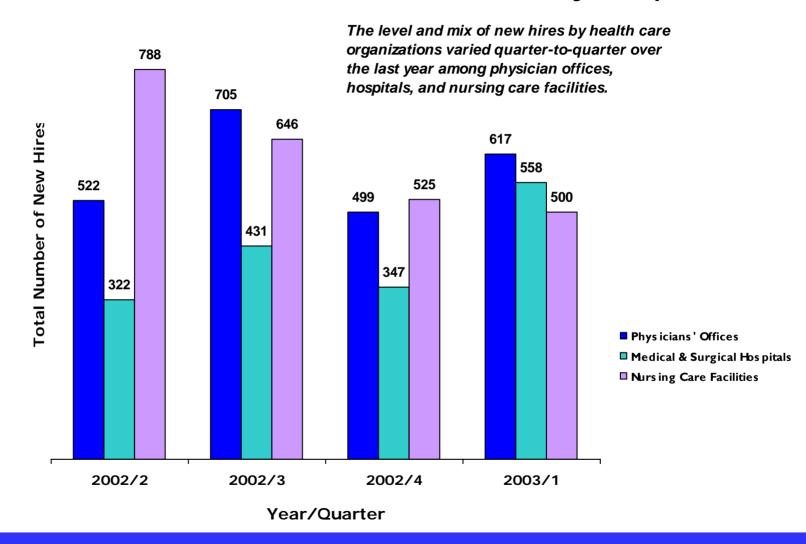

3        | Other hospitals                           |
| <b>6231</b> | Nursing care facilities                   |
| 6232        | Residential mental health facilities      |
| 6233        | Community care facilities for the elderly |

### Net Job Gain & Net Job Loss in Health Care



### Net Job Gain & Net Job Loss in Health Care Industry Groups



### Gross Job Gain & Gross Job Loss Trends in Health Care



### Gross Job Gain & Gross Job Loss in Selected Health Care Industry Groups





## Gross Job Gain & Gross Job Loss in Selected Health Care Industry Groups





### New Hire Trend in Health Care

The number of new hires in Health Care have remained reasonably stable during the period of declining Net Job Growth shown in Figure 1.



### New Hire Trends in Health Care Industry Groups



### New Hire Trends in Health Care by Gender

Nearly 75 percent of those hired by health care organizations in each of the most recent four quarters were women.



### New Hire Trends in Health Care by Age



### New Hire Earnings in Health Care by Age and Gender-1st Quarter, 2003



### Earnings in Health Care Industry Groups by Age & Gender-1st Quarter, 2003