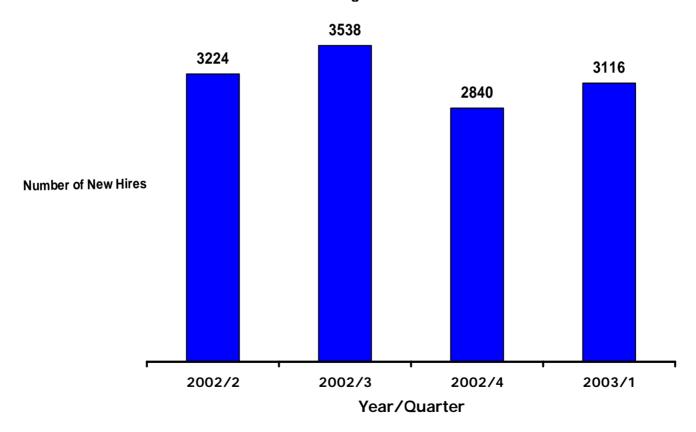

### New Hire Trend in Health Care

The number of new hires in Health Care have remained reasonably stable during the period of declining Net Job Growth shown in Figure 1.