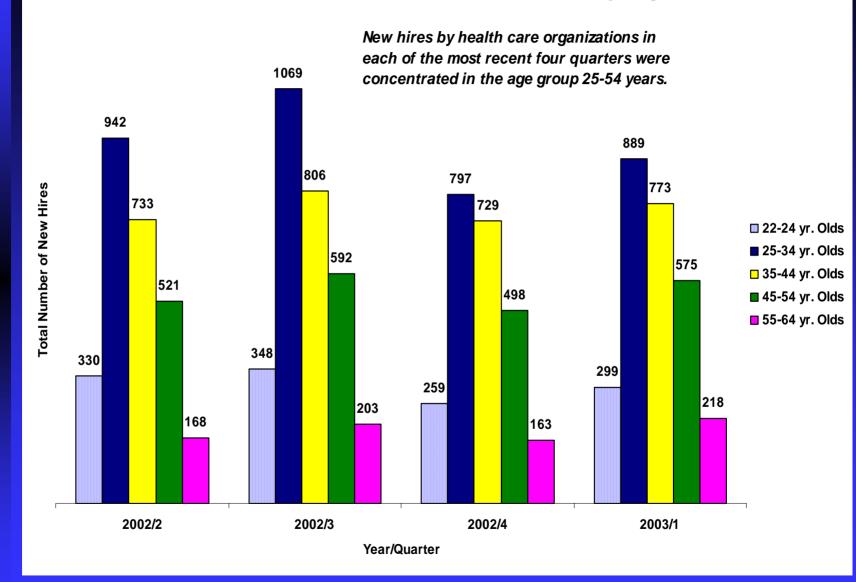

ilities for the elderly |

### Net Job Gain & Net Job Loss in Health Care



### Net Job Gain & Net Job Loss in Health Care Industry Groups



### Gross Job Gain & Gross Job Loss Trends in Health Care



### Gross Job Gain & Gross Job Loss in Selected Health Care Industry Groups





## Gross Job Gain & Gross Job Loss in Selected Health Care Industry Groups





### New Hire Trend in Health Care

The number of new hires in Health Care have remained reasonably stable during the period of declining Net Job Growth shown in Figure 1.



### New Hire Trends in Health Care Industry Groups



### New Hire Trends in Health Care by Gender

Nearly 75 percent of those hired by health care organizations in each of the most recent four quarters were women.



### New Hire Trends in Health Care by Age



### New Hire Earnings in Health Care by Age and Gender-1st Quarter, 2003



### Earnings in Health Care Industry Groups by Age & Gender-1st Quarter, 2003