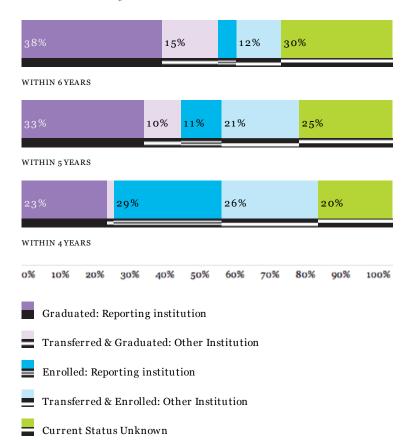

#### First-time, Full-time Students Starting Fall 2007

Number of students: 141

## Number of students: 141

 $roll\,over\,each\,barfor\,detail\,data$ 

#### view detail data for araph »

| lor's degree from University of Baltimore ate degree from University of Baltimore  Graduated from University of more  lor's degree from another institution ate degree from another institution | 2007-08  0%  0%  0%  0%                                                                       | 2008-09  0%  0%  0%  0%                                                                           | 2009-10  1%  0%  1%                                                                                             | YEARS 2010-11 23% 0% 23%                                                                                                   | YEARS 2011-12 33% 0% 33%                                                                                                                           | YEARS 2012-13 38% 0% 38%         |
|-------------------------------------------------------------------------------------------------------------------------------------------------------------------------------------------------|-----------------------------------------------------------------------------------------------|---------------------------------------------------------------------------------------------------|-----------------------------------------------------------------------------------------------------------------|----------------------------------------------------------------------------------------------------------------------------|----------------------------------------------------------------------------------------------------------------------------------------------------|----------------------------------|
| ate degree from University of Baltimore  Graduated from University of more  lor's degree from another institution ate degree from another institution                                           | 0%<br><b>0%</b>                                                                               | 0%<br><b>0%</b>                                                                                   | 0%<br><b>1%</b>                                                                                                 | 23%<br>0%<br>23%                                                                                                           | 33%                                                                                                                                                | 38%<br>0%<br>38%                 |
| ate degree from University of Baltimore  Graduated from University of more  lor's degree from another institution ate degree from another institution                                           | 0%                                                                                            | 0%                                                                                                | 1%                                                                                                              | 0%<br>23%                                                                                                                  | 0%                                                                                                                                                 | 0%<br>38%                        |
| lor's degree from another institution ate degree from another institution                                                                                                                       | 0%                                                                                            | 0%                                                                                                | 0%                                                                                                              |                                                                                                                            |                                                                                                                                                    |                                  |
| ate degree from another institution                                                                                                                                                             |                                                                                               |                                                                                                   |                                                                                                                 | 2%                                                                                                                         | 9%                                                                                                                                                 | 10%                              |
|                                                                                                                                                                                                 | 0%                                                                                            | 0%                                                                                                | 0.4                                                                                                             |                                                                                                                            |                                                                                                                                                    | 13/0                             |
| Considerated forces on other in attention                                                                                                                                                       |                                                                                               |                                                                                                   | 1 %                                                                                                             | 0%                                                                                                                         | 1%                                                                                                                                                 | 2%                               |
| Graduated from another institution                                                                                                                                                              | 0%                                                                                            | ο%                                                                                                | 1%                                                                                                              | 2%                                                                                                                         | 10%                                                                                                                                                | 15%                              |
| lled at University of Baltimore                                                                                                                                                                 | 100%                                                                                          | 72%                                                                                               | 58%                                                                                                             | 29%                                                                                                                        | 11%                                                                                                                                                | 5%                               |
| ed at another 4-year institution                                                                                                                                                                | 0%                                                                                            | 6%                                                                                                | 16%                                                                                                             | 18%                                                                                                                        | 10%                                                                                                                                                | 6%                               |
| ed at another 2-year institution                                                                                                                                                                | 0%                                                                                            | 13%                                                                                               | 9%                                                                                                              | 7%                                                                                                                         | 11%                                                                                                                                                | 6%                               |
| Transferred and enrolled other institution                                                                                                                                                      | 0%                                                                                            | 19%                                                                                               | 25%                                                                                                             | 26%                                                                                                                        | 21%                                                                                                                                                | 12%                              |
|                                                                                                                                                                                                 | ed at another 4-y ear institution ed at another 2-y ear institution  Transferred and enrolled | ed at another 4-year institution 0% ed at another 2-year institution 0%  Transferred and enrolled | ed at another 4-year institution 0% 6% ed at another 2-year institution 0% 13%  Transferred and enrolled 0% 10% | ed at another 4-year institution 0% 6% 16% ed at another 2-year institution 0% 13% 9%  Transferred and enrolled 0% 10% 25% | ed at another 4-year institution  o%  6%  16%  18%  ed at another 2-year institution  o%  13%  9%  7%  Transferred and enrolled  o%  10%  25%  26% | ed at another 4-year institution |