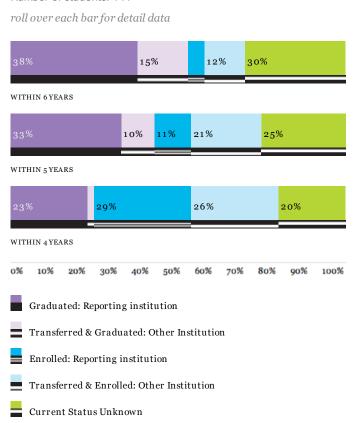

#### First-time, Full-time Students Starting Fall 2007

Number of students: 141

## Number of students: 141

 $roll\,over\,each\,barfor\,detail\,data$ 

#### view detail data for araph »

| lor's degree from University of Baltimore ate degree from University of Baltimore  Graduated from University of more  lor's degree from another institution ate degree from another institution | 2007-08  0%  0%  0%  0%                                                                       | 2008-09  0%  0%  0%  0%                                                                           | 2009-10  1%  0%  1%                                                                                             | YEARS 2010-11 23% 0% 23%                                                                                                   | YEARS 2011-12 33% 0% 33%                                                                                                                           | YEARS 2012-13 38% 0% 38%         |
|-------------------------------------------------------------------------------------------------------------------------------------------------------------------------------------------------|-----------------------------------------------------------------------------------------------|---------------------------------------------------------------------------------------------------|-----------------------------------------------------------------------------------------------------------------|----------------------------------------------------------------------------------------------------------------------------|----------------------------------------------------------------------------------------------------------------------------------------------------|----------------------------------|
| ate degree from University of Baltimore  Graduated from University of more  lor's degree from another institution ate degree from another institution                                           | 0%<br><b>0%</b>                                                                               | 0%<br><b>0%</b>                                                                                   | 0%<br><b>1%</b>                                                                                                 | 23%<br>0%<br>23%                                                                                                           | 33%                                                                                                                                                | 38%<br>0%<br>38%                 |
| ate degree from University of Baltimore  Graduated from University of more  lor's degree from another institution ate degree from another institution                                           | 0%                                                                                            | 0%                                                                                                | 1%                                                                                                              | 0%<br>23%                                                                                                                  | 0%                                                                                                                                                 | 0%<br>38%                        |
| lor's degree from another institution ate degree from another institution                                                                                                                       | 0%                                                                                            | 0%                                                                                                | 0%                                                                                                              |                                                                                                                            |                                                                                                                                                    |                                  |
| ate degree from another institution                                                                                                                                                             |                                                                                               |                                                                                                   |                                                                                                                 | 2%                                                                                                                         | 9%                                                                                                                                                 | 10%                              |
|                                                                                                                                                                                                 | 0%                                                                                            | 0%                                                                                                | 0.4                                                                                                             |                                                                                                                            |                                                                                                                                                    | 13/0                             |
| Considerated forces on other in attention                                                                                                                                                       |                                                                                               |                                                                                                   | 1 %                                                                                                             | 0%                                                                                                                         | 1%                                                                                                                                                 | 2%                               |
| Graduated from another institution                                                                                                                                                              | 0%                                                                                            | ο%                                                                                                | 1%                                                                                                              | 2%                                                                                                                         | 10%                                                                                                                                                | 15%                              |
| lled at University of Baltimore                                                                                                                                                                 | 100%                                                                                          | 72%                                                                                               | 58%                                                                                                             | 29%                                                                                                                        | 11%                                                                                                                                                | 5%                               |
| ed at another 4-year institution                                                                                                                                                                | 0%                                                                                            | 6%                                                                                                | 16%                                                                                                             | 18%                                                                                                                        | 10%                                                                                                                                                | 6%                               |
| ed at another 2-year institution                                                                                                                                                                | 0%                                                                                            | 13%                                                                                               | 9%                                                                                                              | 7%                                                                                                                         | 11%                                                                                                                                                | 6%                               |
| Transferred and enrolled other institution                                                                                                                                                      | 0%                                                                                            | 19%                                                                                               | 25%                                                                                                             | 26%                                                                                                                        | 21%                                                                                                                                                | 12%                              |
|                                                                                                                                                                                                 | ed at another 4-y ear institution ed at another 2-y ear institution  Transferred and enrolled | ed at another 4-year institution 0% ed at another 2-year institution 0%  Transferred and enrolled | ed at another 4-year institution 0% 6% ed at another 2-year institution 0% 13%  Transferred and enrolled 0% 10% | ed at another 4-year institution 0% 6% 16% ed at another 2-year institution 0% 13% 9%  Transferred and enrolled 0% 10% 25% | ed at another 4-year institution  o%  6%  16%  18%  ed at another 2-year institution  o%  13%  9%  7%  Transferred and enrolled  o%  10%  25%  26% | ed at another 4-year institution |