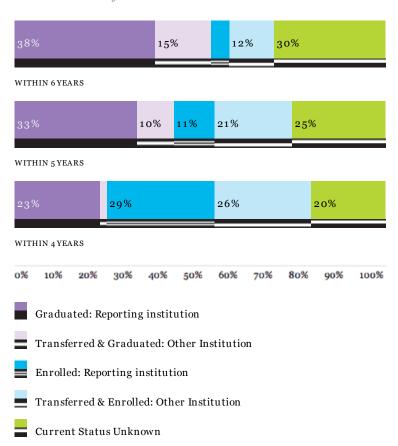

#### First-time, Full-time Students Starting Fall 2007

Number of students: 141

## Number of students: 141

 $roll\,over\,each\,barfor\,detail\,data$ 

#### view detail data for araph »

| lor's degree from University of Baltimore ate degree from University of Baltimore  Graduated from University of more  lor's degree from another institution ate degree from another institution | 2007-08  0%  0%  0%  0%                                                                       | 2008-09  0%  0%  0%  0%                                                                           | 2009-10  1%  0%  1%                                                                                             | YEARS 2010-11 23% 0% 23%                                                                                                   | YEARS 2011-12 33% 0% 33%                                                                                                                           | YEARS 2012-13 38% 0% 38%         |
|-------------------------------------------------------------------------------------------------------------------------------------------------------------------------------------------------|-----------------------------------------------------------------------------------------------|---------------------------------------------------------------------------------------------------|-----------------------------------------------------------------------------------------------------------------|----------------------------------------------------------------------------------------------------------------------------|----------------------------------------------------------------------------------------------------------------------------------------------------|----------------------------------|
| ate degree from University of Baltimore  Graduated from University of more  lor's degree from another institution ate degree from another institution                                           | 0%<br><b>0%</b>                                                                               | 0%<br><b>0%</b>                                                                                   | 0%<br><b>1%</b>                                                                                                 | 23%<br>0%<br>23%                                                                                                           | 33%                                                                                                                                                | 38%<br>0%<br>38%                 |
| ate degree from University of Baltimore  Graduated from University of more  lor's degree from another institution ate degree from another institution                                           | 0%                                                                                            | 0%                                                                                                | 1%                                                                                                              | 0%<br>23%                                                                                                                  | 0%                                                                                                                                                 | 0%<br>38%                        |
| lor's degree from another institution ate degree from another institution                                                                                                                       | 0%                                                                                            | 0%                                                                                                | 0%                                                                                                              |                                                                                                                            |                                                                                                                                                    |                                  |
| ate degree from another institution                                                                                                                                                             |                                                                                               |                                                                                                   |                                                                                                                 | 2%                                                                                                                         | 9%                                                                                                                                                 | 10%                              |
|                                                                                                                                                                                                 | 0%                                                                                            | 0%                                                                                                | 0.4                                                                                                             |                                                                                                                            |                                                                                                                                                    | 13/0                             |
| Considerated forces on other in attention                                                                                                                                                       |                                                                                               |                                                                                                   | 1 %                                                                                                             | 0%                                                                                                                         | 1%                                                                                                                                                 | 2%                               |
| Graduated from another institution                                                                                                                                                              | 0%                                                                                            | ο%                                                                                                | 1%                                                                                                              | 2%                                                                                                                         | 10%                                                                                                                                                | 15%                              |
| lled at University of Baltimore                                                                                                                                                                 | 100%                                                                                          | 72%                                                                                               | 58%                                                                                                             | 29%                                                                                                                        | 11%                                                                                                                                                | 5%                               |
| ed at another 4-year institution                                                                                                                                                                | 0%                                                                                            | 6%                                                                                                | 16%                                                                                                             | 18%                                                                                                                        | 10%                                                                                                                                                | 6%                               |
| ed at another 2-year institution                                                                                                                                                                | 0%                                                                                            | 13%                                                                                               | 9%                                                                                                              | 7%                                                                                                                         | 11%                                                                                                                                                | 6%                               |
| Transferred and enrolled other institution                                                                                                                                                      | 0%                                                                                            | 19%                                                                                               | 25%                                                                                                             | 26%                                                                                                                        | 21%                                                                                                                                                | 12%                              |
|                                                                                                                                                                                                 | ed at another 4-y ear institution ed at another 2-y ear institution  Transferred and enrolled | ed at another 4-year institution 0% ed at another 2-year institution 0%  Transferred and enrolled | ed at another 4-year institution 0% 6% ed at another 2-year institution 0% 13%  Transferred and enrolled 0% 10% | ed at another 4-year institution 0% 6% 16% ed at another 2-year institution 0% 13% 9%  Transferred and enrolled 0% 10% 25% | ed at another 4-year institution  o%  6%  16%  18%  ed at another 2-year institution  o%  13%  9%  7%  Transferred and enrolled  o%  10%  25%  26% | ed at another 4-year institution |