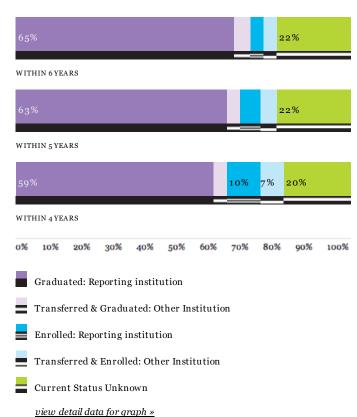

#### Full-time, Transfer Students Starting Fall 2007

Number of students: 393

roll over each bar for detail data

view detail data for graph »

## view detail data for graph »

Number of students: 393

roll over each bar for detail data

|     | TCOMES FOR STUDENT STARTING AT                                                                                           | 2007-08         | 2008-09                | 2009-10         | WITHIN 4<br>YEARS | WITHIN 5<br>YEARS | WITHIN (        |
|-----|--------------------------------------------------------------------------------------------------------------------------|-----------------|------------------------|-----------------|-------------------|-------------------|-----------------|
|     |                                                                                                                          |                 |                        |                 | 2010-11           | 2011-12           | 2012-13         |
|     | Bachelor's degree from University of Baltimore                                                                           | 1%              | 24%                    | 52%             | 59%               | 63%               | 65%             |
| +   | Associate degree from University of Baltimore                                                                            | 0%              | 0%                     | 0%              | 0%                | 0%                | 0%              |
| =   | Total Graduated from University of<br>Baltimore                                                                          | 1%              | 24%                    | 52%             | 59%               | 63%               | 65%             |
|     | I                                                                                                                        |                 |                        |                 |                   |                   |                 |
|     | Roch alon's dogree from another institution                                                                              | 0.0/            | 1 0/                   | 1 0/            | 0.0/              | 0.0/              | 4.0/            |
|     | Bachelor's degree from another institution                                                                               | 0%              | 1%                     | 1%              | 3%                | 3%                | 4%              |
| -   | Associate degree from another institution                                                                                | 2%              | 1%                     | 1%              | 1%                | 1%                | 1%              |
|     | 0                                                                                                                        |                 | -                      | -               | -                 | -                 | -               |
| _   | Associate degree from another institution                                                                                | 2%              | 1%                     | 1%              | 1%                | 1%                | 1%              |
| _   | Associate degree from another institution  Total Graduated from another institution  Enrolled at University of Baltimore | 2%<br>2%<br>2%  | 1%<br><b>2%</b><br>56% | 1%<br>2%<br>22% | 1%<br><b>4%</b>   | 1%<br><b>4%</b>   | 1%<br><b>5%</b> |
| _   | Associate degree from another institution  Total Graduated from another institution                                      | 2%<br><b>2%</b> | 1%<br><b>2%</b>        | 1%<br><b>2%</b> | 1%<br><b>4%</b>   | 1%<br><b>4%</b>   | 1%<br><b>5%</b> |
| + = | Associate degree from another institution  Total Graduated from another institution  Enrolled at University of Baltimore | 2%<br>2%<br>2%  | 1%<br><b>2%</b><br>56% | 1%<br>2%<br>22% | 1%<br><b>4%</b>   | 1%<br><b>4%</b>   |                 |

| Current Status Unknown | 2% | 13% | 15% | 20% | 22% | 22% |
|------------------------|----|-----|-----|-----|-----|-----|
|------------------------|----|-----|-----|-----|-----|-----|