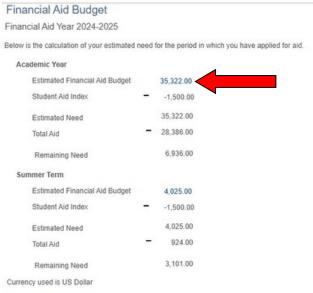

Accept/Decline Awards

Financial Aid Budget

5. Select the "Estimated Financial Aid Budget" under Academic Year for Fall/Spring and under Summer Term "Estimated Financial Aid Budget" for summer.

This is your financial aid eligibility based on your estimated financial aid (budget) costs, family contribution, and estimated need for this award period.

#### 6. You are now able to see your estimated COA for each semester.

Estimated Financial Aid Budget

Financial Aid Year 2024-2025