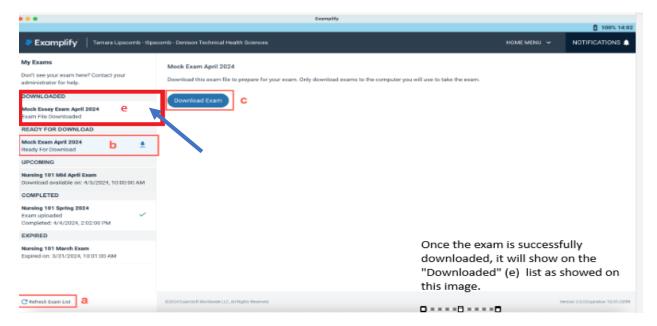

12.Once you have downloaded your exam, you will see it listed under "Downloaded Exams." Select the exam you are scheduled to take.