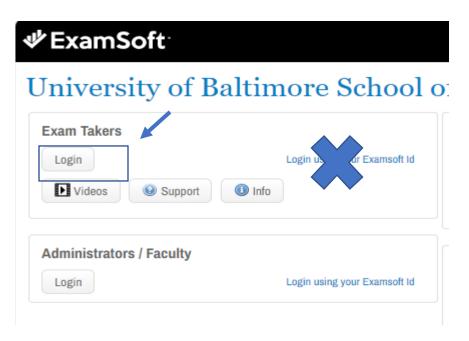

# How to Take an In-Person Exam in Examplify

1. Sign in to examsoft.com/ubaltlaw by clicking the "Login" prompt. \*Do not select "Login using your Examsoft ID."

- 2. Ensure that your device meets the Minimum System Requirements.
- 3. Install & Register Examplify.