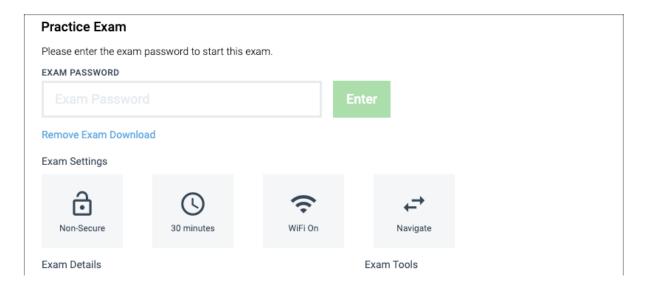

Next."
- 9. You may be directed to the UBalt Single Sign-On ("SSO"). Please use the credentials that you use to login to the MyUBalt portal and Canvas.

- 10. You will be directed to a page with a list of exams on the left side of the screen. If you do not see an accurate list, please select "refresh list" at the bottom of the screen. If you still do not see an accurate list of exams, you can go to "Home Menu, ""Settings," and "Clear Registration." After clearing registration, you will need to reopen Examplify and repeat the login process.
- 11. Under "Ready for Download," download your exam.



12.Once you have downloaded your exam, you will see it listed under "Downloaded Exams." Select the exam you are scheduled to take.



### 13. Enter password for exam (given to you by the proctor)



### 14. Scroll through Exam Notices.





# 15.STOP at the stop sign screen and wait for further instruction from your proctor.



- 16.Once instructed, click "Continue."
- 17.Once instructed, put check mark in box to begin your exam. Begin Exam. This will start your time.



## Submitting Your Exam in Examplify

The software will submit your exam once time is up.

If you finish the exam before the time is up, you may submit your exam. You may do this by selecting "Submit" at the bottom of the screen. Or, by selecting Exam Controls near the top right corner of the screen, and then select Submit Exam.

#### After you submit your exam:

Follow the on-screen instructions. You'll be prompted to confirm the exam upload. Progress messages will appear. Wait for the green confirmation screen, wh