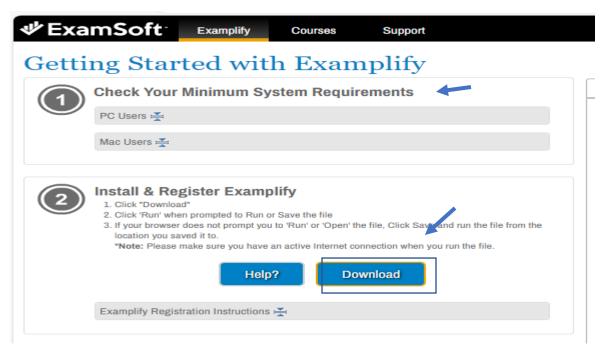

# How to Take an In-Person Exam in Examplify

1. Sign in to examsoft.com/ubaltlaw by clicking the "Login" prompt. \*Do not select "Login using your Examsoft ID."

- 2. Ensure that your device meets the Minimum System Requirements.
- 3. Install & Register Examplify.

- 4. Follow prompts, allowing Examplify to be downloaded.
- 5. Once Examplify has been downloaded, locate it on your desktop or in your search menu. Click on Examplify.

- 6. Examplify will load.
- 7. You may be prompted to enter the Institution. If so, type in "ubalt" (at which time the University of Baltimore School of Law will come up. You will need to be connected to the internet, at this point.