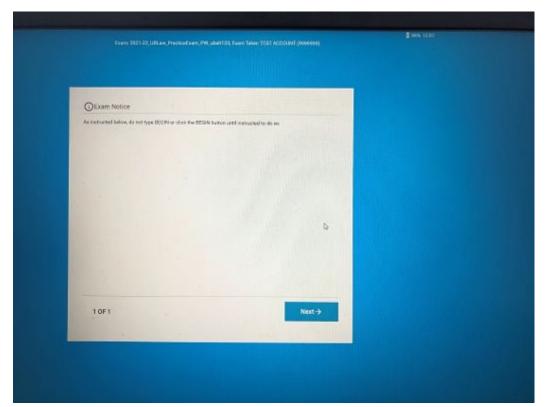

### 14. Scroll through Exam Notices.

# 15.STOP at the stop sign screen and wait for further instruction from your proctor.

- 16.Once instructed, click "Continue."
- 17.Once instructed, put check mark in box to begin your exam. Begin Exam. This will start your time.