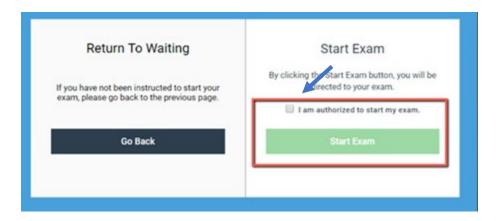

# 15.STOP at the stop sign screen and wait for further instruction from your proctor.

- 16.Once instructed, click "Continue."
- 17.Once instructed, put check mark in box to begin your exam. Begin Exam. This will start your time.