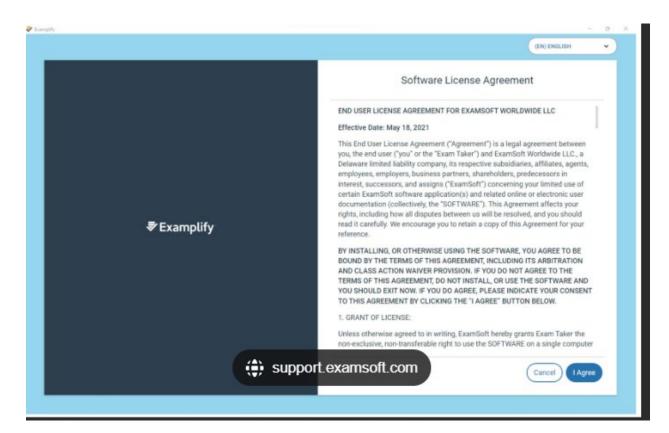

# How to Take an In-Person Exam in Examplify

1. Sign in to examsoft.com/ubaltlaw by clicking the "Login" prompt. \*Do not select "Login using your Examsoft ID."

- 2. Ensure that your device meets the Minimum System Requirements.
- 3. Install & Register Examplify.