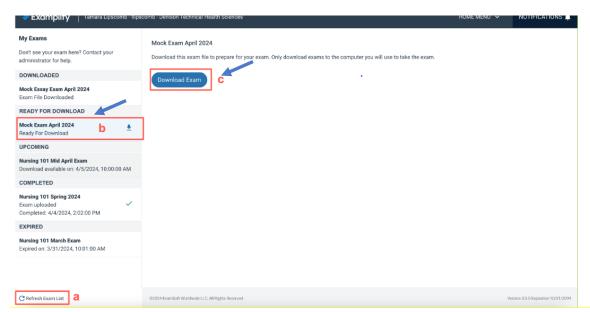

- 8. Click "Next."
- 9. You may be directed to the UBalt Single Sign-On ("SSO"). Please use the credentials that you use to login to the MyUBalt portal and Canvas.

- 10. You will be directed to a page with a list of exams on the left side of the screen. If you do not see an accurate list, please select "refresh list" at the bottom of the screen. If you still do not see an accurate list of exams, you can go to "Home Menu, ""Settings," and "Clear Registration." After clearing registration, you will need to reopen Examplify and repeat the login process.
- 11. Under "Ready for Download," download your exam.

12.Once you have downloaded your exam, you will see it listed under "Downloaded Exams." Select the exam you are scheduled to take.