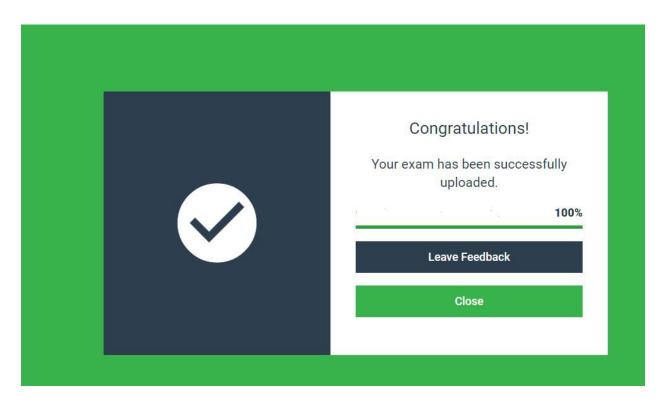

#### After you submit your exam:

Follow the on-screen instructions. You'll be prompted to confirm the exam upload. Progress messages will appear. Wait for the green confirmation screen, which confirms that your exam has been uploaded successfully.

Make sure to show the green screen to your proctor before leaving the room.