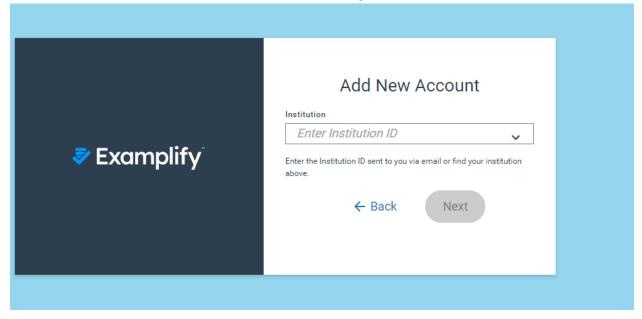

- 4. Follow prompts, allowing Examplify to be downloaded.
- 5. Once Examplify has been downloaded, locate it on your desktop or in your search menu. Click on Examplify.

- 6. Examplify will load.
- 7. You may be prompted to enter the Institution. If so, type in "ubalt" (at which time the University of Baltimore School of Law will come up. You will need to be connected to the internet, at this point.

- 8. Click "Next."
- 9. You may be directed to the UBalt Single Sign-On ("SSO"). Please use the credentials that you use to login to the MyUBalt portal and Canvas.

- 10. You will be directed to a page with a list of exams on the left side of the screen. If you do not see an accurate list, please select "refresh list" at the bottom of the screen. If you still do not see an accurate list of exams, you can go to "Home Menu, ""Settings," and "Clear Registration." After clearing registration, you will need to reopen Examplify and repeat the login process.
- 11. Under "Ready for Download," download your exam.