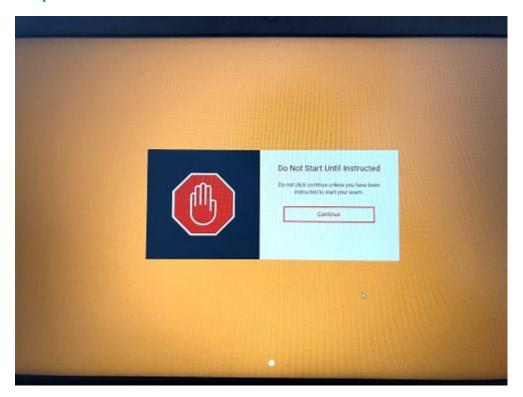

# 15.STOP at the stop sign screen and wait for further instruction from your proctor.

- 16.Once instructed, click "Continue."
- 17.Once instructed, put check mark in box to begin your exam. Begin Exam. This will start your time.